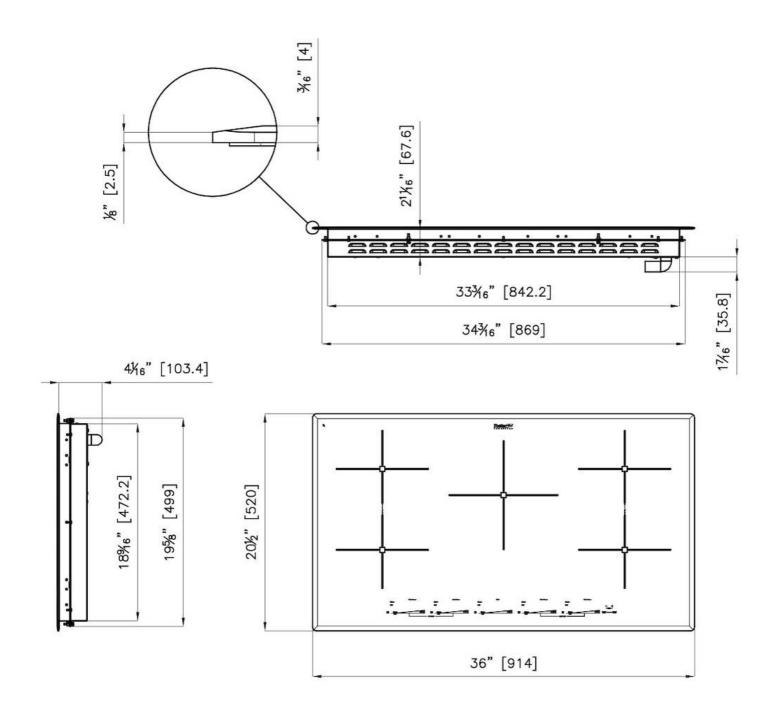

#### **DETAILS**

| Coloring               | Black                                                      |
|------------------------|------------------------------------------------------------|
| Material               | Ceramic glass                                              |
| Series                 | Foster Milano                                              |
| Dimensions             | 36" x 20 <sup>1/2</sup> "                                  |
| Edge/Installation Type | Bevelled Edge - for flush-mount or over-mount installation |
| Heating element        | Five zones                                                 |
| Cut out                | 34 <sup>5/e</sup> " × 20 <sup>1/16</sup> "                 |
| Electrical supply      | 208-240V – 50/60 Hz                                        |