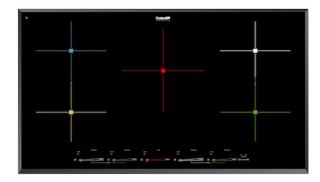

## Milano Induction Cooktop 5 Plate

**Induction Cooktops** 

Code: 7390 945

Black ceramic glass Bevelled edge 9 settings plus powerboost 5 slider commands

#### **DETAILS**

| Coloring               | Black                                                      |
|------------------------|------------------------------------------------------------|
| Material               | Ceramic glass                                              |
| Series                 | Foster Milano                                              |
| Dimensions             | 36" x 20 <sup>1/2</sup> "                                  |
| Edge/Installation Type | Bevelled Edge - for flush-mount or over-mount installation |
| Heating element        | Five zones                                                 |
| Cut out                | 34 <sup>5/e</sup> " × 20 <sup>1/16</sup> "                 |
| Electrical supply      | 208-240V – 50/60 Hz                                        |

| Max power                   | 11.500 W - 48 A                                                                                                                                                                                                            |
|-----------------------------|----------------------------------------------------------------------------------------------------------------------------------------------------------------------------------------------------------------------------|
| Recommended circuit breaker | 50 A                                                                                                                                                                                                                       |
| Left                        | 7x8" - 1,900 / 2,200 W (3,400 / 3,900 Booster)                                                                                                                                                                             |
| Up-left                     | 7x8" - 1,900 / 2,200 W (3,400 / 3,900 Booster)                                                                                                                                                                             |
| Centre                      | 2,300 / 2,600 W (3,350 / 3,900 W Booster)                                                                                                                                                                                  |
| Right                       | 7x8" - 1,900 / 2,200 W (3,400 / 3,900 Booster)                                                                                                                                                                             |
| Up-right                    | 7x8" - 1,900 / 2,200 W (3,400 / 3,900 Booster)                                                                                                                                                                             |
| Power settings              | 9 power settings per zone + Powerboost                                                                                                                                                                                     |
| Safety                      | Safety equipment                                                                                                                                                                                                           |
| Туре                        | Induction Hob                                                                                                                                                                                                              |
| Type of commands            | Touch Control                                                                                                                                                                                                              |
| FEATURES                    |                                                                                                                                                                                                                            |
| Powerboost                  | Booster function provides increased power to the selected plate. In particular, when the Booster is activated, the plate works for ten minutes at a very high power that allows to heat quickly large quantities of water. |
| Slider commands             | The Slider control allows for extremely quick temperature setting: with a light touch of the finger you may select the desired power level on the TOUCH display                                                            |