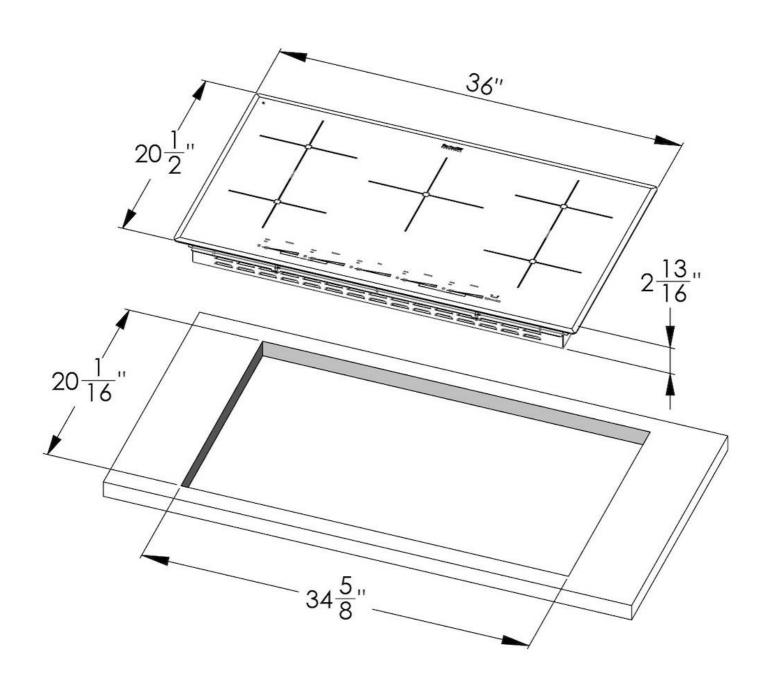

#### **DETAILS**

| Coloring               | Black                                                      |
|------------------------|------------------------------------------------------------|
| Material               | Ceramic glass                                              |
| Series                 | Foster Milano                                              |
| Dimensions             | 36" x 20 <sup>1/2</sup> "                                  |
| Edge/Installation Type | Bevelled Edge - for flush-mount or over-mount installation |
| Heating element        | Five zones                                                 |
| Cut out                | 34 <sup>5/e</sup> " × 20 <sup>1/16</sup> "                 |
| Electrical supply      | 208-240V – 50/60 Hz                                        |